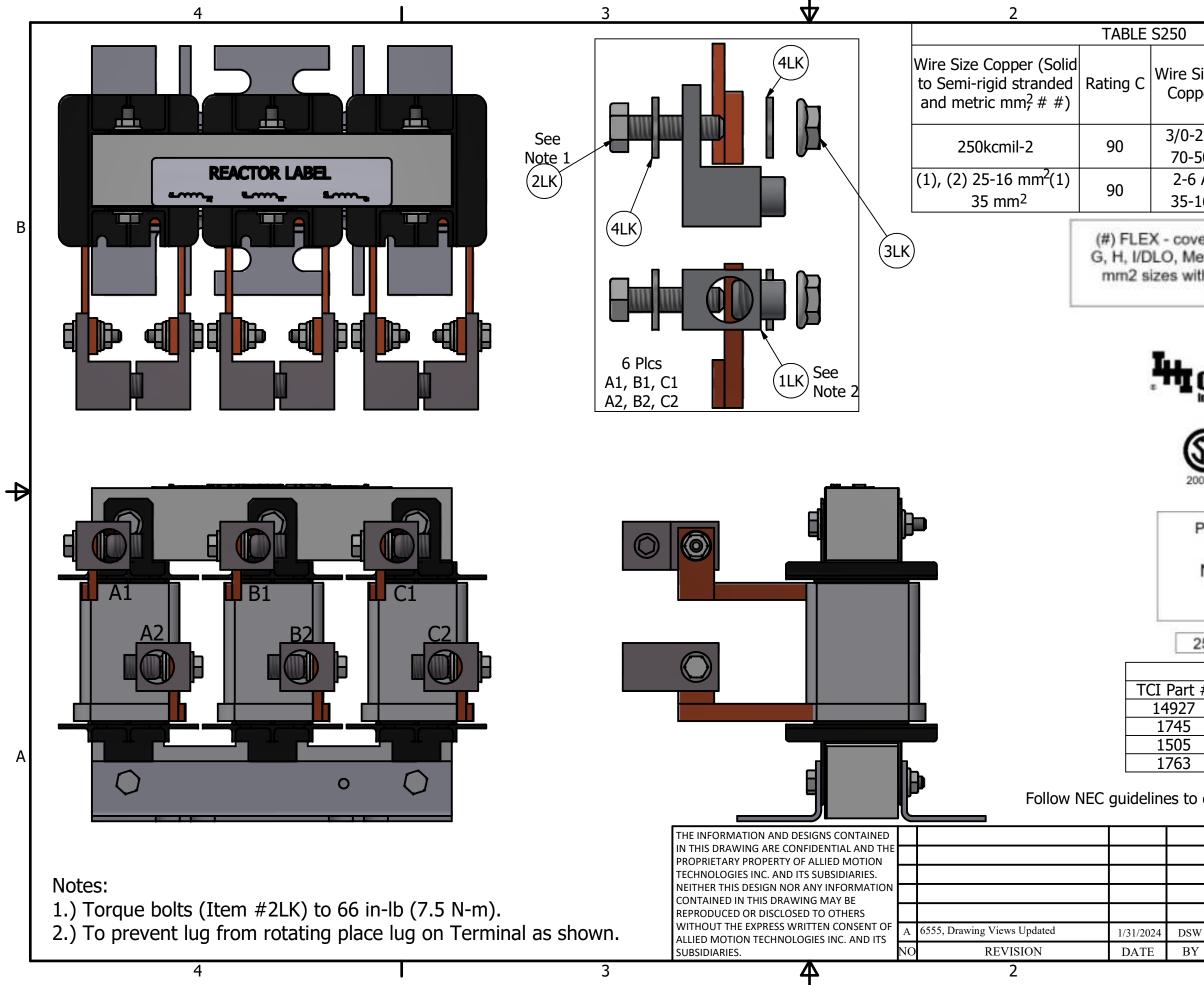

|                                                                                                            | 1                                                                                                                                                                                                                                                                                                                                                                                                                                                                                                                                                                                                                                                                                                                                                                                                                                                                                                                                                                                                                                                                                                                                                                                                                                                                                                                                                                                                                                                                                                                                                                                                                                                                                                                                                                                                                                                                                                                                                                                                                                                                                                                                                                                                                                                                                                                                                                                                                                                                                                                                                                                                                                                                                                            |                       |                         |        | 1              |          |           |         |       | _ |
|------------------------------------------------------------------------------------------------------------|--------------------------------------------------------------------------------------------------------------------------------------------------------------------------------------------------------------------------------------------------------------------------------------------------------------------------------------------------------------------------------------------------------------------------------------------------------------------------------------------------------------------------------------------------------------------------------------------------------------------------------------------------------------------------------------------------------------------------------------------------------------------------------------------------------------------------------------------------------------------------------------------------------------------------------------------------------------------------------------------------------------------------------------------------------------------------------------------------------------------------------------------------------------------------------------------------------------------------------------------------------------------------------------------------------------------------------------------------------------------------------------------------------------------------------------------------------------------------------------------------------------------------------------------------------------------------------------------------------------------------------------------------------------------------------------------------------------------------------------------------------------------------------------------------------------------------------------------------------------------------------------------------------------------------------------------------------------------------------------------------------------------------------------------------------------------------------------------------------------------------------------------------------------------------------------------------------------------------------------------------------------------------------------------------------------------------------------------------------------------------------------------------------------------------------------------------------------------------------------------------------------------------------------------------------------------------------------------------------------------------------------------------------------------------------------------------------------|-----------------------|-------------------------|--------|----------------|----------|-----------|---------|-------|---|
| IHI Connector                                                                                              |                                                                                                                                                                                                                                                                                                                                                                                                                                                                                                                                                                                                                                                                                                                                                                                                                                                                                                                                                                                                                                                                                                                                                                                                                                                                                                                                                                                                                                                                                                                                                                                                                                                                                                                                                                                                                                                                                                                                                                                                                                                                                                                                                                                                                                                                                                                                                                                                                                                                                                                                                                                                                                                                                                              |                       |                         |        |                |          |           |         |       |   |
|                                                                                                            | e FLEX<br><sup>·</sup> (#)                                                                                                                                                                                                                                                                                                                                                                                                                                                                                                                                                                                                                                                                                                                                                                                                                                                                                                                                                                                                                                                                                                                                                                                                                                                                                                                                                                                                                                                                                                                                                                                                                                                                                                                                                                                                                                                                                                                                                                                                                                                                                                                                                                                                                                                                                                                                                                                                                                                                                                                                                                                                                                                                                   | Wire                  | Size Alu                | ıminum | Torqu          | e (All   | drive     | mea     | ns)   |   |
| -2 AWG<br>-50 mm <sup>2</sup>                                                                              |                                                                                                                                                                                                                                                                                                                                                                                                                                                                                                                                                                                                                                                                                                                                                                                                                                                                                                                                                                                                                                                                                                                                                                                                                                                                                                                                                                                                                                                                                                                                                                                                                                                                                                                                                                                                                                                                                                                                                                                                                                                                                                                                                                                                                                                                                                                                                                                                                                                                                                                                                                                                                                                                                                              | 250-2                 |                         | 375    | in-lb          | (42.4    | N-m       | 1)      |       |   |
| 6 AWG<br>-16 mm <sup>2</sup>                                                                               |                                                                                                                                                                                                                                                                                                                                                                                                                                                                                                                                                                                                                                                                                                                                                                                                                                                                                                                                                                                                                                                                                                                                                                                                                                                                                                                                                                                                                                                                                                                                                                                                                                                                                                                                                                                                                                                                                                                                                                                                                                                                                                                                                                                                                                                                                                                                                                                                                                                                                                                                                                                                                                                                                                              | 2-6                   |                         | 275    | in-lb          | (31.1    | N-m       | ı)      |       |   |
| overs stranding classes within<br>Metric class5 and K/MTW.(##)<br>within AWG/kcmil ranges are<br>included. |                                                                                                                                                                                                                                                                                                                                                                                                                                                                                                                                                                                                                                                                                                                                                                                                                                                                                                                                                                                                                                                                                                                                                                                                                                                                                                                                                                                                                                                                                                                                                                                                                                                                                                                                                                                                                                                                                                                                                                                                                                                                                                                                                                                                                                                                                                                                                                                                                                                                                                                                                                                                                                                                                                              |                       |                         |        |                |          |           |         | В     |   |
| 20011                                                                                                      | 6<br>connectional F<br>connection<br>connection<br>connection<br>connection<br>connection<br>connection<br>connection<br>connection<br>connection<br>connection<br>connection<br>connection<br>connection<br>connection<br>connection<br>connection<br>connection<br>connection<br>connection<br>connection<br>connection<br>connection<br>connection<br>connection<br>connection<br>connection<br>connection<br>connection<br>connection<br>connection<br>connection<br>connection<br>connection<br>connection<br>connection<br>connection<br>connection<br>connection<br>connection<br>connection<br>connection<br>connection<br>connection<br>connection<br>connection<br>connection<br>connection<br>connection<br>connection<br>connection<br>connection<br>connection<br>connection<br>connection<br>connection<br>connection<br>connection<br>connection<br>connection<br>connection<br>connection<br>connection<br>connection<br>connection<br>connection<br>connection<br>connection<br>connection<br>connection<br>connection<br>connection<br>connection<br>connection<br>connection<br>connection<br>connection<br>connection<br>connection<br>connection<br>connection<br>connection<br>connection<br>connection<br>connection<br>connection<br>connection<br>connection<br>connection<br>connection<br>connection<br>connection<br>connection<br>connection<br>connection<br>connection<br>connection<br>connection<br>connection<br>connection<br>connection<br>connection<br>connection<br>connection<br>connection<br>connection<br>connection<br>connection<br>connection<br>connection<br>connection<br>connection<br>connection<br>connection<br>connection<br>connection<br>connection<br>connection<br>connection<br>connection<br>connection<br>connection<br>connection<br>connection<br>connection<br>connection<br>connection<br>connection<br>connection<br>connection<br>connection<br>connection<br>connection<br>connection<br>connection<br>connection<br>connection<br>connection<br>connection<br>connection<br>connection<br>connection<br>connection<br>connection<br>connection<br>connection<br>connection<br>connection<br>connection<br>connection<br>connection<br>connection<br>connection<br>connection<br>connection<br>connection<br>connection<br>connection<br>connection<br>connection<br>connection<br>connection<br>connection<br>connection<br>connection<br>connection<br>connection<br>connection<br>connection<br>connection<br>connection<br>connection<br>connection<br>connection<br>connection<br>connection<br>connection<br>connection<br>connection<br>connection<br>connection<br>connection<br>connection<br>connection<br>connection<br>conne | Listed<br>ZM<br>E129  | 0<br>84JM<br>VV<br>9884 |        |                |          |           |         |       | ¢ |
| N                                                                                                          | S2                                                                                                                                                                                                                                                                                                                                                                                                                                                                                                                                                                                                                                                                                                                                                                                                                                                                                                                                                                                                                                                                                                                                                                                                                                                                                                                                                                                                                                                                                                                                                                                                                                                                                                                                                                                                                                                                                                                                                                                                                                                                                                                                                                                                                                                                                                                                                                                                                                                                                                                                                                                                                                                                                                           |                       | 0.                      |        |                |          |           |         |       |   |
| 250                                                                                                        | kcmil-6                                                                                                                                                                                                                                                                                                                                                                                                                                                                                                                                                                                                                                                                                                                                                                                                                                                                                                                                                                                                                                                                                                                                                                                                                                                                                                                                                                                                                                                                                                                                                                                                                                                                                                                                                                                                                                                                                                                                                                                                                                                                                                                                                                                                                                                                                                                                                                                                                                                                                                                                                                                                                                                                                                      |                       | CU                      | 2      |                |          |           |         |       |   |
|                                                                                                            |                                                                                                                                                                                                                                                                                                                                                                                                                                                                                                                                                                                                                                                                                                                                                                                                                                                                                                                                                                                                                                                                                                                                                                                                                                                                                                                                                                                                                                                                                                                                                                                                                                                                                                                                                                                                                                                                                                                                                                                                                                                                                                                                                                                                                                                                                                                                                                                                                                                                                                                                                                                                                                                                                                              |                       | Parts L                 | ict    |                |          |           |         |       |   |
| t #                                                                                                        |                                                                                                                                                                                                                                                                                                                                                                                                                                                                                                                                                                                                                                                                                                                                                                                                                                                                                                                                                                                                                                                                                                                                                                                                                                                                                                                                                                                                                                                                                                                                                                                                                                                                                                                                                                                                                                                                                                                                                                                                                                                                                                                                                                                                                                                                                                                                                                                                                                                                                                                                                                                                                                                                                                              | De                    | scription               |        | anity          | Item     | <u></u> # |         |       |   |
| <u>t                                    </u>                                                               | +                                                                                                                                                                                                                                                                                                                                                                                                                                                                                                                                                                                                                                                                                                                                                                                                                                                                                                                                                                                                                                                                                                                                                                                                                                                                                                                                                                                                                                                                                                                                                                                                                                                                                                                                                                                                                                                                                                                                                                                                                                                                                                                                                                                                                                                                                                                                                                                                                                                                                                                                                                                                                                                                                                            | Lug 250MCM            |                         |        | -              | 6        | 1L        |         |       |   |
|                                                                                                            | Hex                                                                                                                                                                                                                                                                                                                                                                                                                                                                                                                                                                                                                                                                                                                                                                                                                                                                                                                                                                                                                                                                                                                                                                                                                                                                                                                                                                                                                                                                                                                                                                                                                                                                                                                                                                                                                                                                                                                                                                                                                                                                                                                                                                                                                                                                                                                                                                                                                                                                                                                                                                                                                                                                                                          | Hd Bolt 1/4-20 X 1 In |                         |        |                | <u>6</u> | 2L        |         |       |   |
| 5                                                                                                          | +                                                                                                                                                                                                                                                                                                                                                                                                                                                                                                                                                                                                                                                                                                                                                                                                                                                                                                                                                                                                                                                                                                                                                                                                                                                                                                                                                                                                                                                                                                                                                                                                                                                                                                                                                                                                                                                                                                                                                                                                                                                                                                                                                                                                                                                                                                                                                                                                                                                                                                                                                                                                                                                                                                            | Nut 1/4-20            |                         |        |                | 6        | 3L        |         |       |   |
| ,<br>}                                                                                                     | 1                                                                                                                                                                                                                                                                                                                                                                                                                                                                                                                                                                                                                                                                                                                                                                                                                                                                                                                                                                                                                                                                                                                                                                                                                                                                                                                                                                                                                                                                                                                                                                                                                                                                                                                                                                                                                                                                                                                                                                                                                                                                                                                                                                                                                                                                                                                                                                                                                                                                                                                                                                                                                                                                                                            |                       | Vasher 1                |        | 2              | 4L       |           |         | А     |   |
|                                                                                                            | 1                                                                                                                                                                                                                                                                                                                                                                                                                                                                                                                                                                                                                                                                                                                                                                                                                                                                                                                                                                                                                                                                                                                                                                                                                                                                                                                                                                                                                                                                                                                                                                                                                                                                                                                                                                                                                                                                                                                                                                                                                                                                                                                                                                                                                                                                                                                                                                                                                                                                                                                                                                                                                                                                                                            |                       | eptable                 | -      | <b>I</b>       |          |           |         |       |   |
|                                                                                                            | TOLERA<br>(EXCEPT AS                                                                                                                                                                                                                                                                                                                                                                                                                                                                                                                                                                                                                                                                                                                                                                                                                                                                                                                                                                                                                                                                                                                                                                                                                                                                                                                                                                                                                                                                                                                                                                                                                                                                                                                                                                                                                                                                                                                                                                                                                                                                                                                                                                                                                                                                                                                                                                                                                                                                                                                                                                                                                                                                                         |                       |                         | $\sim$ |                | W1321    | N10611 (  | Grant E | Drive |   |
|                                                                                                            | DECIMAL                                                                                                                                                                                                                                                                                                                                                                                                                                                                                                                                                                                                                                                                                                                                                                                                                                                                                                                                                                                                                                                                                                                                                                                                                                                                                                                                                                                                                                                                                                                                                                                                                                                                                                                                                                                                                                                                                                                                                                                                                                                                                                                                                                                                                                                                                                                                                                                                                                                                                                                                                                                                                                                                                                      |                       |                         |        | $\overline{/}$ |          | antown, ' |         | -     |   |
|                                                                                                            | .XX ±.                                                                                                                                                                                                                                                                                                                                                                                                                                                                                                                                                                                                                                                                                                                                                                                                                                                                                                                                                                                                                                                                                                                                                                                                                                                                                                                                                                                                                                                                                                                                                                                                                                                                                                                                                                                                                                                                                                                                                                                                                                                                                                                                                                                                                                                                                                                                                                                                                                                                                                                                                                                                                                                                                                       | 03                    |                         |        |                | © 2      | 2024 TCI  | , LLC   |       |   |
|                                                                                                            | XXX ± .010 An Atlied Motion Company © 2021 101, EEC                                                                                                                                                                                                                                                                                                                                                                                                                                                                                                                                                                                                                                                                                                                                                                                                                                                                                                                                                                                                                                                                                                                                                                                                                                                                                                                                                                                                                                                                                                                                                                                                                                                                                                                                                                                                                                                                                                                                                                                                                                                                                                                                                                                                                                                                                                                                                                                                                                                                                                                                                                                                                                                          |                       |                         |        |                |          |           |         |       |   |
|                                                                                                            |                                                                                                                                                                                                                                                                                                                                                                                                                                                                                                                                                                                                                                                                                                                                                                                                                                                                                                                                                                                                                                                                                                                                                                                                                                                                                                                                                                                                                                                                                                                                                                                                                                                                                                                                                                                                                                                                                                                                                                                                                                                                                                                                                                                                                                                                                                                                                                                                                                                                                                                                                                                                                                                                                                              |                       |                         |        |                |          |           |         |       |   |

FRACTIONAL  $\pm 1/32$ LK21-Dwg DRN. BY DSW ATE: 10/2/17 NGULAR SCALE:  $\pm 1^{\circ}$ 1/2 SHT.1 OF 1 1