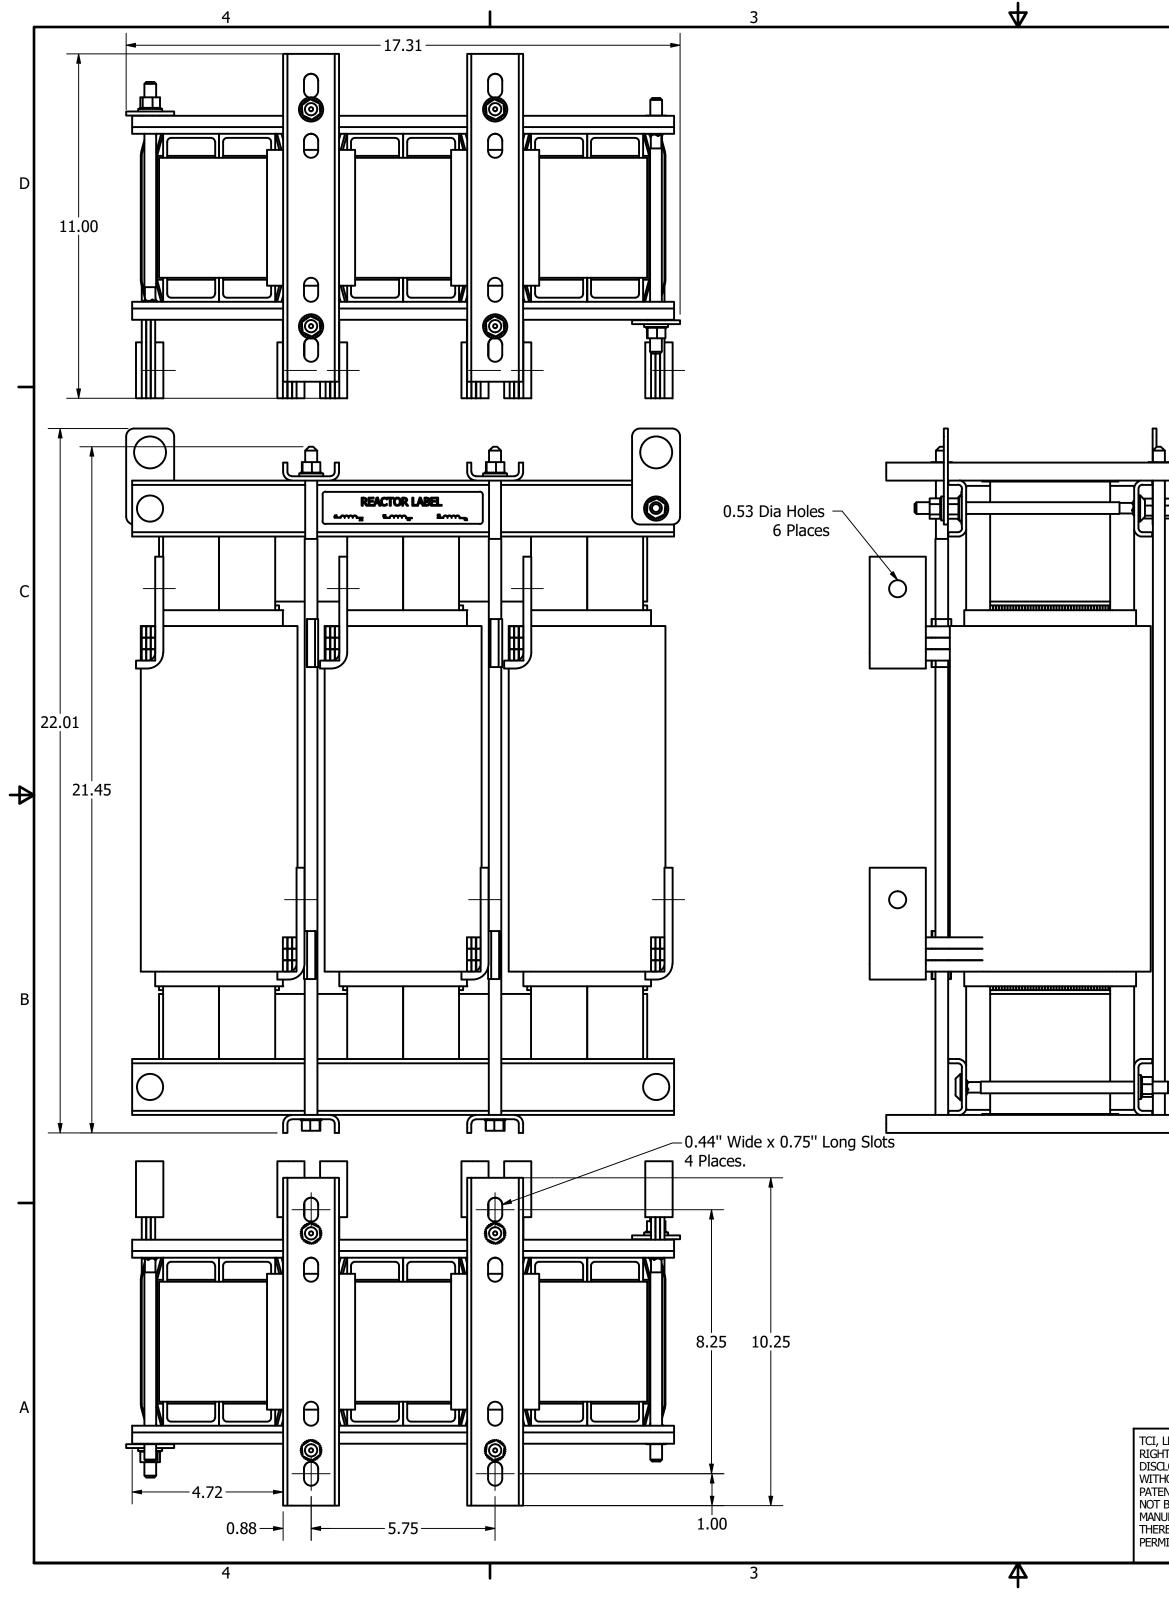

|   | 2                                                                                          |                 |                      |                 |           |                                          |                              | 1                                                         |                             |        |
|---|--------------------------------------------------------------------------------------------|-----------------|----------------------|-----------------|-----------|------------------------------------------|------------------------------|-----------------------------------------------------------|-----------------------------|--------|
| _ |                                                                                            | _               | TCI Part Nu          | mber            | Horsepowe | er (HP)                                  | Amps                         | uH +8%/-2%                                                | Weight (LBS)                |        |
|   |                                                                                            |                 | KTR270A65            | HGP             | 900       |                                          | 462                          | 102                                                       | 340                         |        |
|   |                                                                                            |                 |                      |                 |           |                                          |                              |                                                           |                             | -<br>- |
|   |                                                                                            |                 |                      |                 |           |                                          |                              |                                                           |                             | 3      |
|   |                                                                                            |                 |                      |                 |           | Custo<br>Meet                            | All Nationa                  | ponsible For Ins<br>I And Local Elec<br>I(s) Shall be Rol | trical Codes.               | -      |
|   | TCI, LLC CLAIMS PROPRIETARY                                                                |                 |                      |                 |           | TOLERANCES<br>(EXCEPT AS NOTED)          |                              | W132 N10                                                  | 611 Grant Drive             |        |
|   | RIGHTS IN THE MATERIAL HEREIN<br>DISCLOSED. IT IS SUPPLIED<br>WITHOUT PREDJUDICE TO ANY    | L               |                      |                 |           | DECIMAL<br>XX $\pm .25$<br>XXX $\pm .10$ | KTR                          | Germanto<br>, 480V, 462A, 3-Pl                            | own, WI 53022<br>hase. Open |        |
|   | PATENT RIGHTS OF TCI AND MAY<br>NOT BE REPRODUCED OR USED TO<br>MANUFACTURE ANYTHING SHOWN |                 |                      |                 |           | RACTIONAL                                | -                            | 5th Tuning Indu                                           | ctor                        |        |
|   | THEREIN WITHOUT WRITTEN<br>PERMISSION FROM TCL                                             |                 | As Designed REVISION | 4/22/20<br>DATI | A         | $\pm 1/16$ angular $\pm 1^{\circ}$       | DRN. BY<br>DSW<br>SCALE: 1/3 | DATE: 4/22/2020 10                                        | 8583                        |        |
|   | 2                                                                                          | r' <sup>0</sup> |                      | <i>-1</i> 11    |           | - 1                                      | 1/5                          | <u> </u>                                                  | SHT.1 OF 1                  |        |