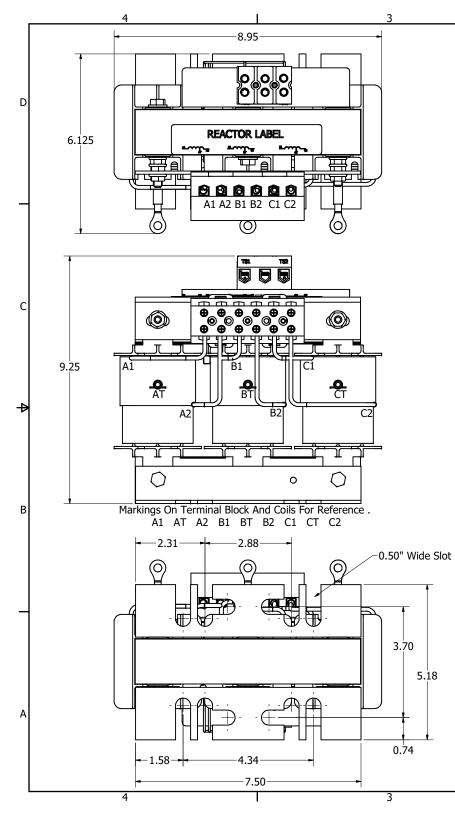

|                                  | 2                 | 1                    |   |             | 1 |    |
|----------------------------------|-------------------|----------------------|---|-------------|---|----|
|                                  | TCI Part Number   | HP                   |   | ips uH+/-5% |   |    |
|                                  | KDRF1FE           | 5                    | 8 | 40000       |   | 24 |
|                                  | Terminal Block C  |                      |   |             |   |    |
|                                  | Wire Range        | Tightening<br>Torque | 9 |             |   |    |
|                                  | 1 Awg Thru 4 Awg  | 35 In-Lbs            |   |             |   | D  |
|                                  | 6 Awg Thru 14 Awg | 30 In-Lbs            |   |             |   |    |
| 1                                | 6 Awg Thru 20 Awg | 25 In-Lbs            | 5 |             |   |    |
|                                  | 22 Awg            | 20 In-Lbs            | 5 |             |   |    |
|                                  |                   |                      |   |             |   |    |
|                                  |                   |                      |   |             |   |    |
|                                  |                   |                      |   |             |   | В  |
| Thermal Switch<br>Terminal Block | 27                |                      |   |             |   |    |