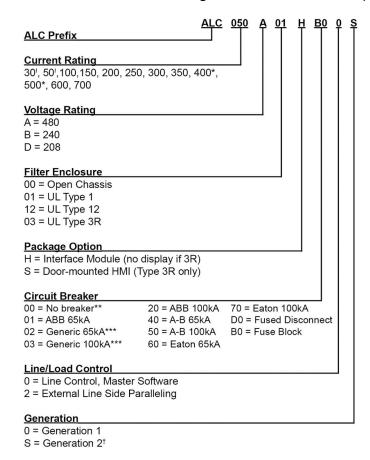

## **DESCRIPTION OF CHANGE:**

To make our product line adhere to industry standards and compliance, we are transitioning all active filter's part numbers as shown in Table 1 to our new product nomenclature, "ALC". This includes but is not limited to the removal of old "H5" terminology, the removal of our "Narrow" part schemes, and the addition of a new nomenclature option - "Generation."

## PRODUCT IDENTIFICATION:

HGA filter part numbers will change; review <u>Table 1: Old to New HGA Nomenclature</u> <u>Transition Table</u> on affected products. Custom HGA orders that utilize a unique part numbering structure will not be affected.

**Note:** A new nomenclature Option labeled "Generation" is now present. This option denotes the type of power-switching topologies utilized in the product. Generation 1 indicates a two-level switching topology, while Generation 2 indicates a three-level one.